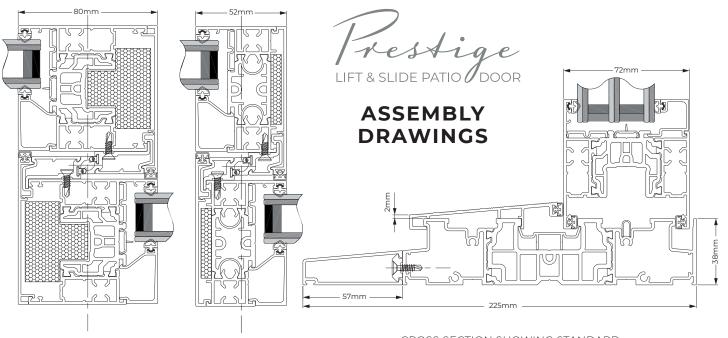

### **SLIM & STYLISH**

Slim minimalist looks which aesthetically match the rest of the Sheerline range, maximise glass area to make the most of the expansive views homeowners value.

- Super slim sightlines of 106mm frame & sash
- 20-31% slimmer than market competitors
- Interlock:
  - 80mm as standard
  - 52mm ultra slim option

STANDARD INTERLOCK SLIM INTERLOCK

CROSS SECTION SHOWING STANDARD OUTER FRAME WITH CLIP-ON CILL NOSE