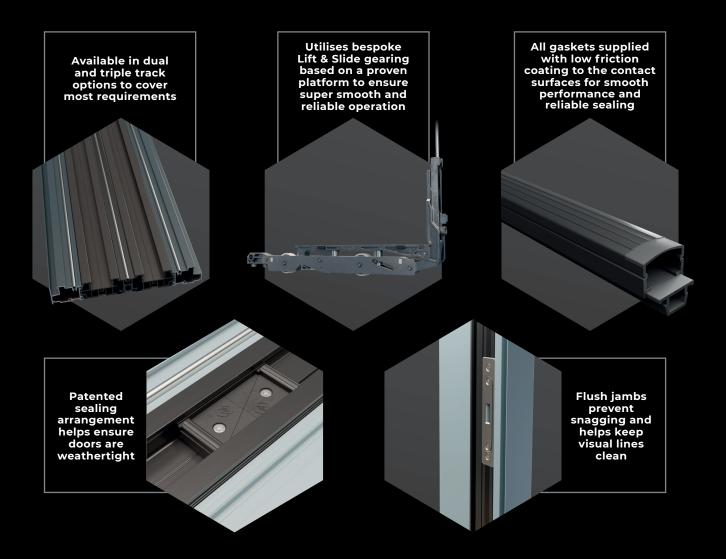

### THE BENEFITS OF THE LIFT AND SLIDE PATIO:

### SUPER SMOOTH OPERATION

Running on stainless steel tracks and using specially modified high-performance running gear ensures doors glide smoothly during operation.

### CHOICE OF 3 WEATHER RATED THRESHOLDS:

Concealed zero threshold available for seamless transition

### AND SECURE

Like the rest of our products the Lift & Slide patio has been designed to offer high levels of security, with PAS24 accreditation as standard.

- For a neater look and less snagging, a unique retracting hook-lock with flush-fitting keeps eliminate protruding locking pegs on jambs
- High security interlocks bind sashes together to stop unwanted intruders. Rated to 4.5KN
- PAS24 as standard
- **SBD option** will be available