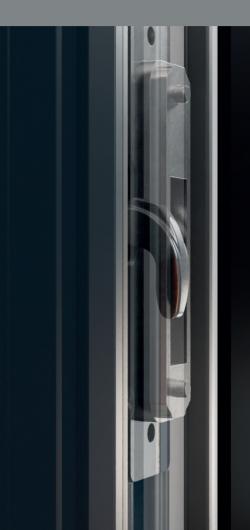

### AND SECURE

Like the rest of our products the Lift & Slide patio has been designed to offer high levels of security, with PAS24 accreditation as standard.

- For a neater look and less snagging, a unique retracting hook-lock with flush-fitting keeps eliminate protruding locking pegs on jambs
- High security interlocks bind sashes together to stop unwanted intruders. Rated to 4.5KN
- PAS24 as standard
- **SBD option** will be available