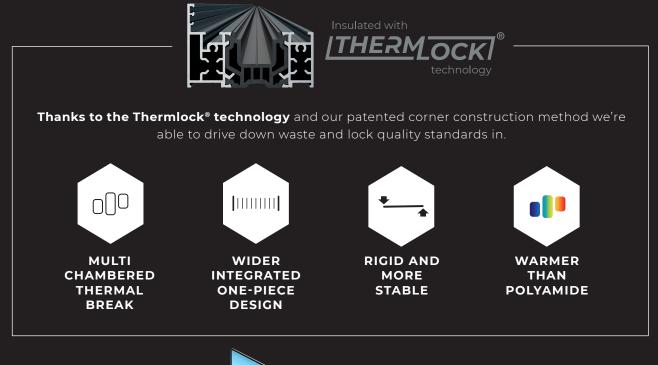

# Exceptional thermal performance using Thermlock\* technology

### Insulated with THERMLOCK<sup>®</sup> TECHNOLOGY

Manufactured in-house, we've designed and created our own unique Thermlock<sup>®</sup> multi-chambered, thermal breaks. Hidden away inside every Sheerline window and door, these unique insulating chambers create products with class leading thermal performance.