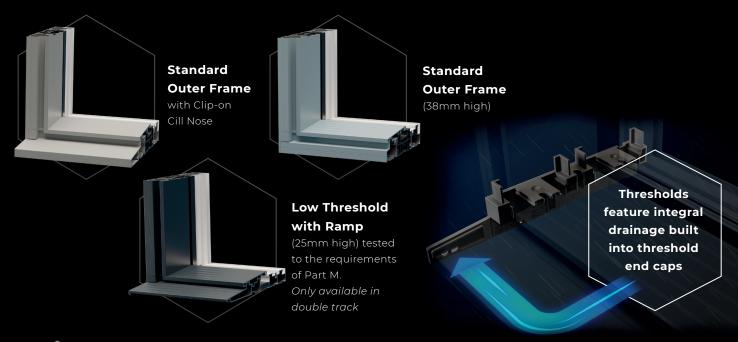

### CHOICE OF 3 WEATHER RATED THRESHOLDS:

Concealed zero threshold available for seamless transition