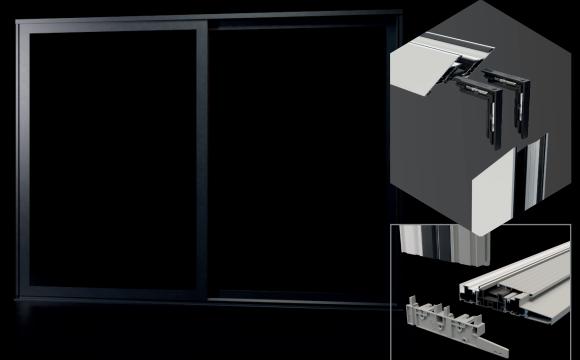

STANDARD INTERLOCK SLIM INTERLOCK

CROSS SECTION SHOWING STANDARD OUTER FRAME WITH CLIP-ON CILL NOSE

### SUPER SMOOTH OPERATION

Running on stainless steel tracks and using specially modified high-performance running gear ensures doors glide smoothly during operation.