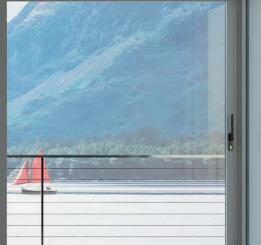

### **SLIM & STYLISH**

Slim minimalist looks which aesthetically match the rest of the Sheerline range, maximise glass area to make the most of the expansive views homeowners value.

- Super slim sightlines of 106mm frame & sash
- 20-31% slimmer than market competitors
- Interlock:
  - 80mm as standard
  - 52mm ultra slim option

### FLAWLESS MINIMALISM

Restrained elegance highlights this patio systems quality