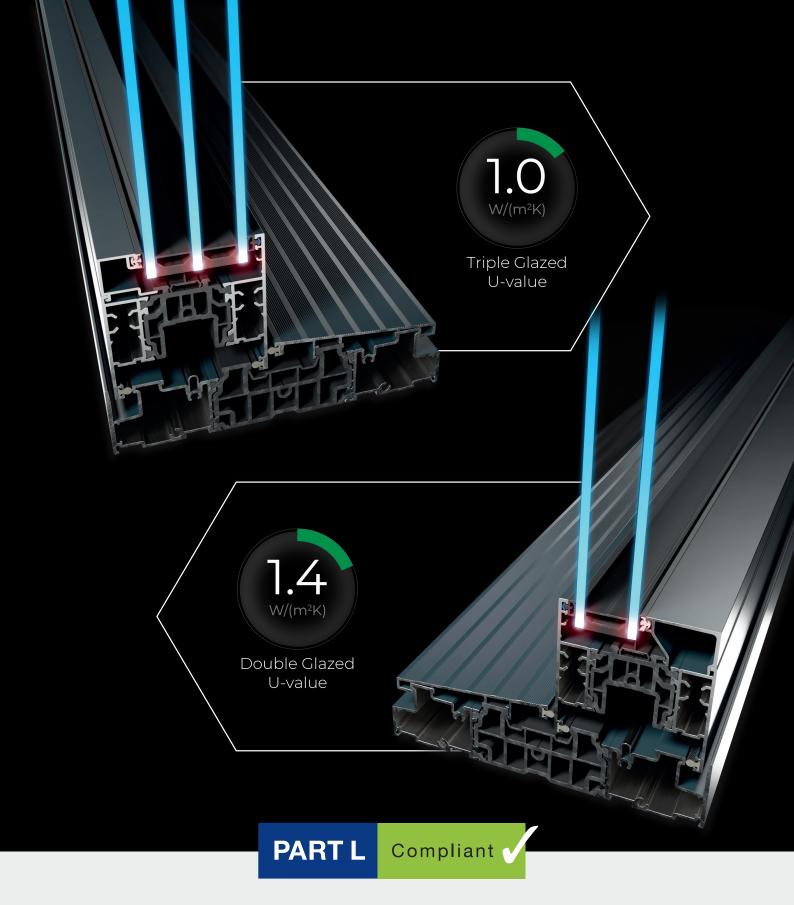

# Exceptional thermal performance using Thermlock\* technology

Joining the rest of the Prestige range, our Lift & Slide Patio offers industry-leading thermal performance and is fully Part L compliant, able to achieve a U-value of 1.4 with standard double glazing which is perfect for Part L compliance, and triple-glazed U-value<sup>1</sup> of 1.0 W/m<sup>2</sup>K to meet more stringent project requirements.

<sup>1</sup>U-values calculated to BS EN 14351-1:2016, meeting the requirements of Approved Document L 2021. For newbuild – refer to individual project SAP assessment for actual requirements